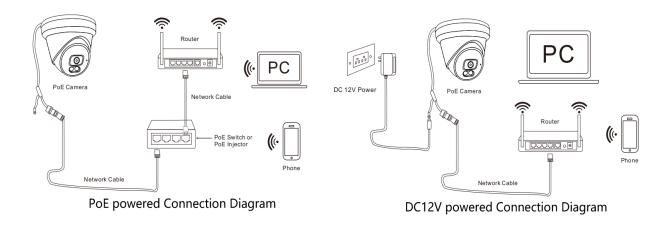

Your need to power on the camera (POE switch or DC12V power supply), connect the camera to the same router as the PC through a network cable, so that they are in the same subnet, then search for the camera IP through the search tool, and click Reset.

## **IMPORTANT:**

- 1. The camera must be powered by DC12V power supply or DC48V POE switch
- 2. Does not support router connection for power supply