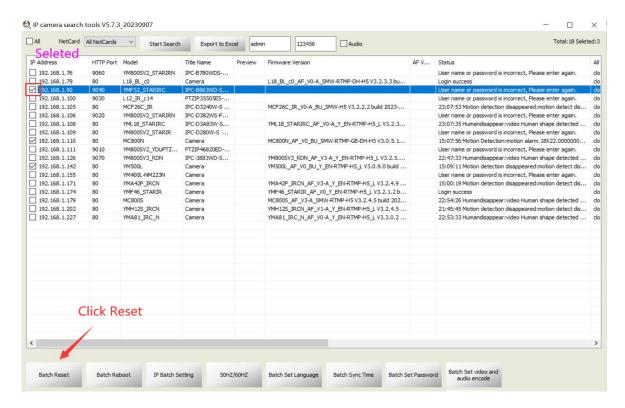

## How to Reset Anpviz U-Series IP Camera Password

Uprime Camera default user name: admin, password: 123456.

If you forget the password or want to reset the camera settings, please install the search tool to search the camera IP, and then click the factory reset button, the operation is as follows:

Your need to power on the camera (POE switch or DC12V power supply), connect the camera to the same router as the PC through a network cable, so that they are in the same subnet, then search for the camera IP through the search tool, and click Reset.